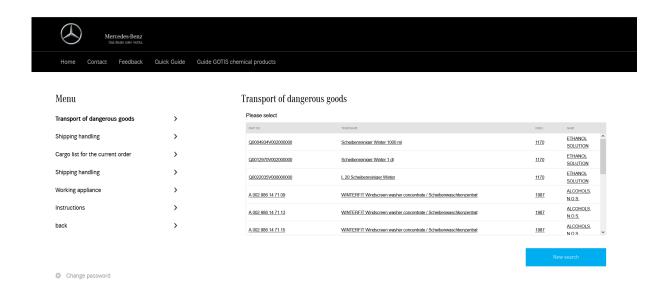

#### **Spare Part Search**

You can specify your research by defining trademark/brand, part number and/or trade name.

Depending on your defined research criteria a list of results is presented. You can now choose the appropriate spare part to dispatch it.

In addition to the part no. you also get first information about the appropriate UN-number for the transport.