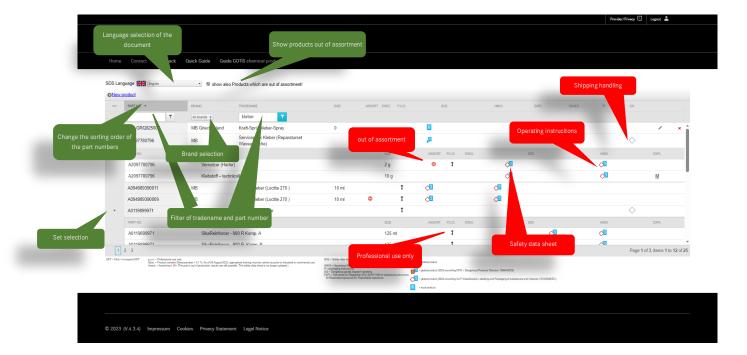

#### The symbols and their meaning

The symbols next to each spare part are connected with a link to the documents. The depicted symbols have got the following meaning:

| Symbol     | Meaning                                                  | Explanation                                                         |
|------------|----------------------------------------------------------|---------------------------------------------------------------------|
| Z          | Material Safety Data Sheet                               | Multilingual Material Safety Data Sheets or product data            |
| •          |                                                          | sheets                                                              |
|            | Material Safety Data Sheet                               | MSDS according to DPD directive 1999/45/EG                          |
|            | Material Safety Data Sheet/                              | MSDS according to GHS directive (EU) 1272/2008 /                    |
| _          | Operational instructions                                 | Adjustable operational instructions                                 |
| 1          | Packaging instructions                                   | Shows multilingual packaging instructions (reverse logistics        |
|            |                                                          | GLC)                                                                |
| $\Diamond$ | Dangerous goods shipping                                 | Direct link to create transport documents (road transport) and a    |
|            | No longer available in the                               | Products which are no longer produced, but remainders can           |
|            | range of products                                        | still circulate                                                     |
| Ŧ          | Only for professional users                              | These products are not intended for private persons.                |
| M          | <b>M</b> eldepflichtiger Stoff/<br>Restricted explosives | s. Info sheet on Regulation (EU) 2019-1148 on explosives precursors |
| В          | _ · · · · ·                                              | s. Info sheet on Regulation (EU) 2019-1148 on explosives            |
|            | explosives                                               | precursors                                                          |