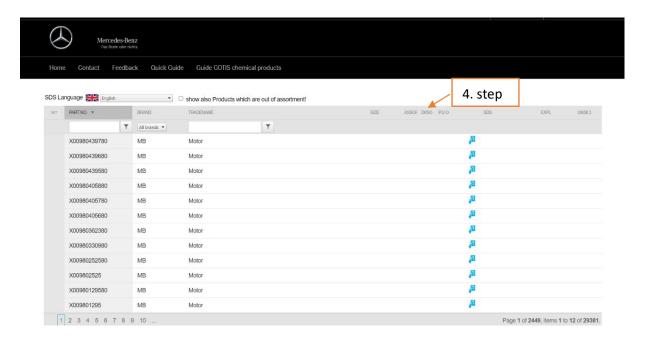

#### How to find the diisocyanate products on GMS-homepage?

- 1. Go to the <a href="https://gms.aftersales.mercedes-benz.com/">https://gms.aftersales.mercedes-benz.com/</a>
- 2. Select "go to the hazardous material information"
- 3. Select "Product search"
- 4. Select the DIISO. by just one click on "DIISO"
- 5. After appearing the triangle on the bottom part of DIISO, click on it to see the products containing Diisocynates above 0.1% w/w
- 6. Products containing Diisocyanates above 0.1% w/w are identified with "√". Click "√" for more information about the EU restrictions concerning Diisocyanates and the related compliance measures implemented by Mercedes Benz AG.