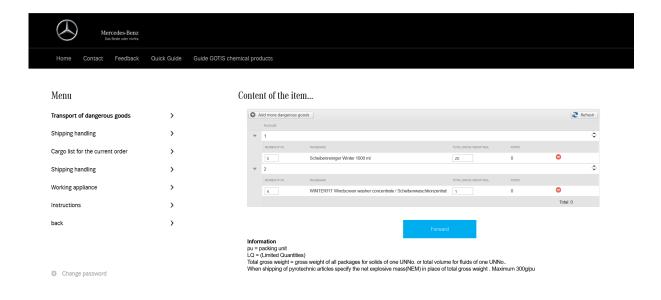

#### **Loading List**

The following overview (loading list) shows all dangerous goods for transport.

Please enter the amount of packing units (packages) as well as the total gross weight of all packages of one position. After clicking "Refresh", you see the score of each position as well as the sum of all points? It helps you to identify if the transport is below or over 1000 points regarding the ADR-System.

#### **Selection requested Documents**

By clicking the "Forward"-button you enter the document selection.

The following additional documents depending on different dispatch types can be added.

| Document               | Explanation                                                              |
|------------------------|--------------------------------------------------------------------------|
| Info list              | Short information e.g. labelling, packaging requirements and information |
|                        | about dispatched spares                                                  |
| Dangerous goods labels | The dangerous goods label to stick on the package.                       |
| Packaging instruction  | Extra packaging instructions for special spares (lithium battery, gas    |
|                        | tanks) are available.                                                    |
| Transport document     | Transport document in accordance with ADR, including information         |
|                        | about the number of points.                                              |
| LQ-Information         | If the transport only includes LQ-goods, the total gross amount of LQ-   |
|                        | packagings needs to communicate to the driver.                           |
| Instruction in writing | Accident Data Sheet for drivers.                                         |