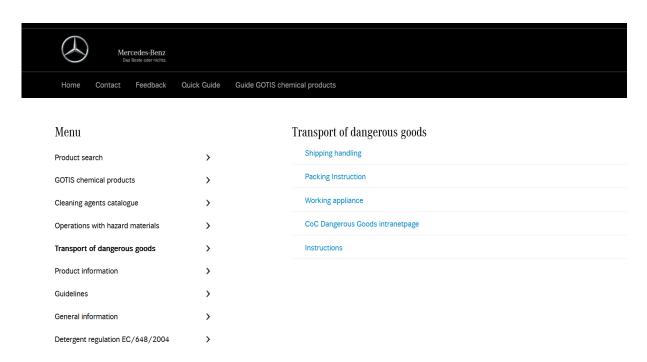

The Mercedes-Benz GMS gives you access to a complete transport of dangerous goods handling for road transport according to the international legislation (ADR). Please use the menu item "Transport of dangerous goods".

A list of further information links you to the following tools and documents.

#### **Further Links**

| Link                             | Explanation                                                                                                                     |
|----------------------------------|---------------------------------------------------------------------------------------------------------------------------------|
| Shipping handling                | To create transport documents for the dispatch of spare parts as well as waste.                                                 |
| Packaging instruction            | Direct access to specified packaging instructions e.g. tanks, Lithium Ion Batteries.                                            |
| Working appliance                | Checklists and Instructions of how to use them.                                                                                 |
| CoC-dangerous goods Hom-<br>page | Direct connection to dangerous goods safety advisers of Mercedes-Benz company and a lot more information about dangerous goods. |
| Instructions                     | Instructions how to work with dangerous goods in general and especially for airbags and seat-belt pretensioner                  |