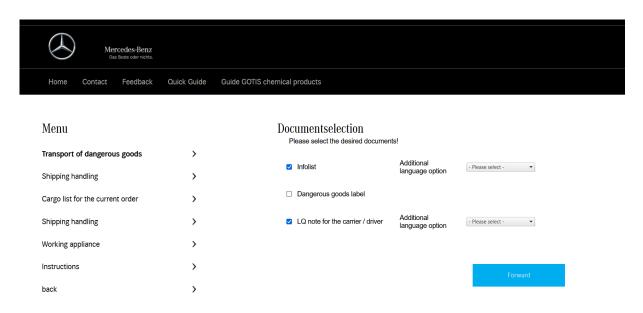

#### **Selection requested Documents**

By clicking the "Forward"-button you enter the document selection.

The following additional documents depending on different dispatch types can be added.

| Document               | Explanation                                                              |
|------------------------|--------------------------------------------------------------------------|
| Info list              | Short information e.g. labelling, packaging requirements and information |
|                        | about dispatched spares                                                  |
| Dangerous goods labels | The dangerous goods label to stick on the package.                       |
| Packaging instruction  | Extra packaging instructions for special spares (lithium battery, gas    |
|                        | tanks) are available.                                                    |
| Transport document     | Transport document in accordance with ADR, including information         |
|                        | about the number of points.                                              |
| LQ-Information         | If the transport only includes LQ-goods, the total gross amount of LQ-   |
|                        | packagings needs to communicate to the driver.                           |
| Instruction in writing | Accident Data Sheet for drivers.                                         |