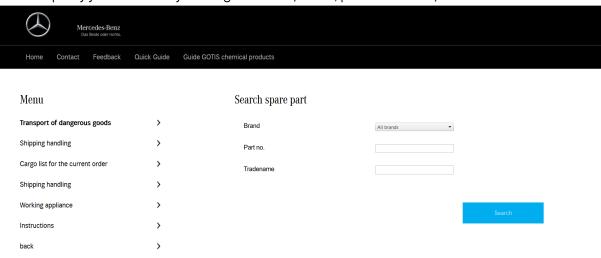

#### **Spare Part Search**

You can specify your research by defining trademark/brand, part number and/or trade name.

Depending on your defined research criteria a list of results is presented. You can now choose the appropriate spare part to dispatch it.

In addition to the part no. you also get first information about the appropriate UN-number for the transport.