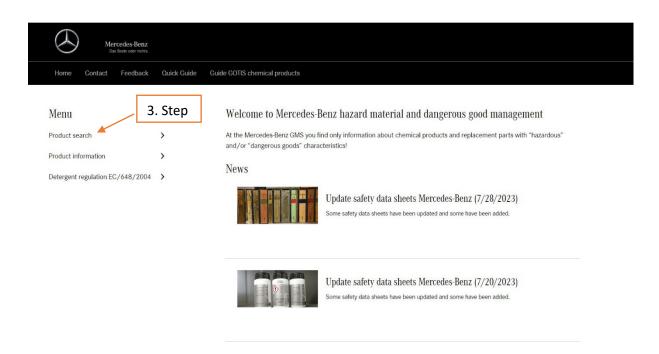

#### How to find the diisocyanate products on GMS-homepage?

- 1. Go to the <a href="https://gms.aftersales.mercedes-benz.com/">https://gms.aftersales.mercedes-benz.com/</a>
- 2. Select "go to the hazardous material information"
- 3. Select "Product search"
- 4. Select the DIISO. by just one click on "DIISO"
- 5. After appearing the triangle on the bottom part of DIISO, click on it to see the products containing Diisocynates above 0.1% w/w
- 6. Products containing Diisocyanates above 0.1% w/w are identified with "√". Click "√" for more information about the EU restrictions concerning Diisocyanates and the related compliance measures implemented by Mercedes Benz AG.