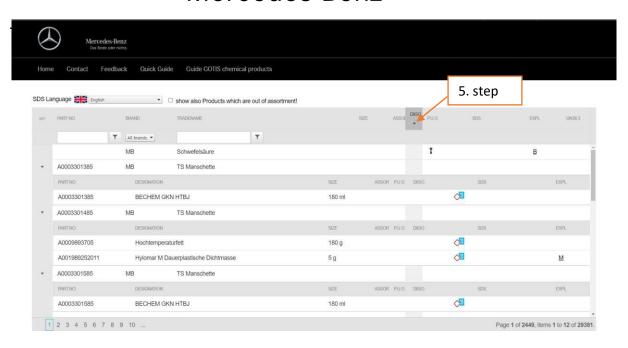

#### How to find the diisocyanate products on GMS-homepage?

- 1. Go to the <a href="https://gms.aftersales.mercedes-benz.com/">https://gms.aftersales.mercedes-benz.com/</a>
- 2. Select "go to the hazardous material information"
- 3. Select "Product search"
- 4. Select the DIISO. by just one click on "DIISO"
- 5. After appearing the triangle on the bottom part of DIISO, click on it to see the products containing Diisocynates above 0.1% w/w
- 6. Products containing Diisocyanates above 0.1% w/w are identified with "√". Click "√" for more information about the EU restrictions concerning Diisocyanates and the related compliance measures implemented by Mercedes Benz AG.