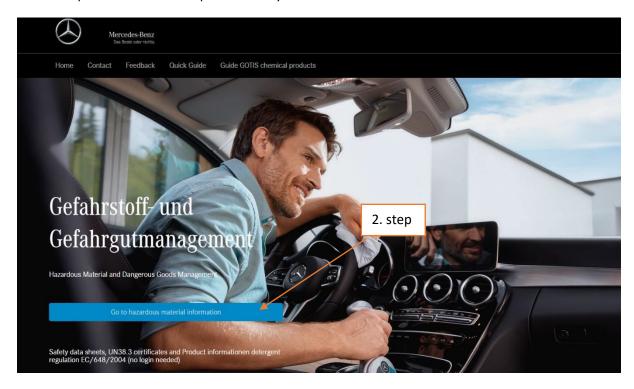

## https://gms.aftersales.mercedes-benz.com/

The Mercedes-Benz hazardous substances and dangerous goods management system (GMS) offers you a tool to accomplish the requirements on dangerous goods and substances in a legal and comfortable way.

#### How to find the diisocyanate products on GMS-homepage?

- 1. Go to the <a href="https://gms.aftersales.mercedes-benz.com/">https://gms.aftersales.mercedes-benz.com/</a>
- 2. Select "go to the hazardous material information"
- 3. Select "Product search"
- 4. Select the DIISO. by just one click on "DIISO"
- 5. After appearing the triangle on the bottom part of DIISO, click on it to see the products containing Diisocynates above 0.1% w/w
- 6. Products containing Diisocyanates above 0.1% w/w are identified with "√". Click "√" for more information about the EU restrictions concerning Diisocyanates and the related compliance measures implemented by Mercedes Benz AG.