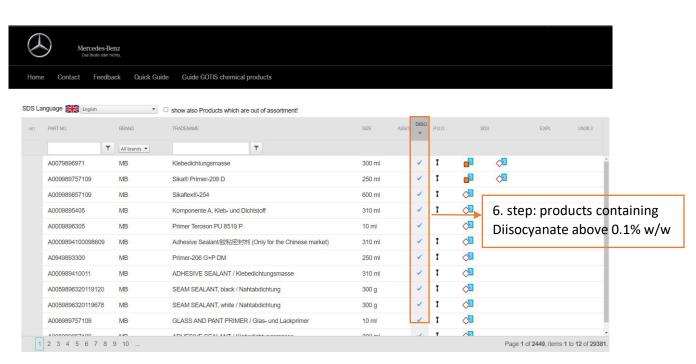

#### How to find the diisocyanate products on GMS-homepage?

- 1. Go to the <a href="https://gms.aftersales.mercedes-benz.com/">https://gms.aftersales.mercedes-benz.com/</a>
- 2. Select "go to the hazardous material information"
- 3. Select "Product search"
- 4. Select the DIISO. by just one click on "DIISO"
- 5. After appearing the triangle on the bottom part of DIISO, click on it to see the products containing Diisocynates above 0.1% w/w
- 6. Products containing Diisocyanates above 0.1% w/w are identified with "√". Click "√" for more information about the EU restrictions concerning Diisocyanates and the related compliance measures implemented by Mercedes Benz AG.