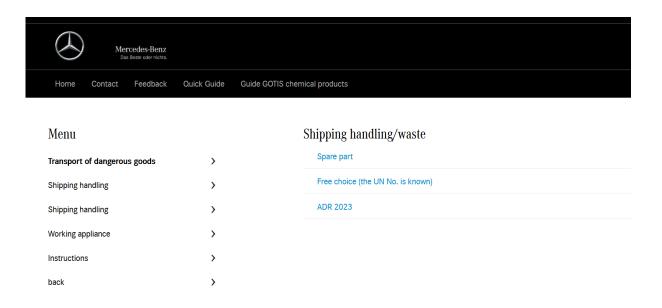

#### Shipping handling

With the help of the dispatch handling transport documents for the dispatch of spare can be created.

#### **Spare Part Search**

You can specify your research by defining trademark/brand, part number and/or trade name.

Depending on your defined research criteria a list of results is presented. You can now choose the appropriate spare part to dispatch it.