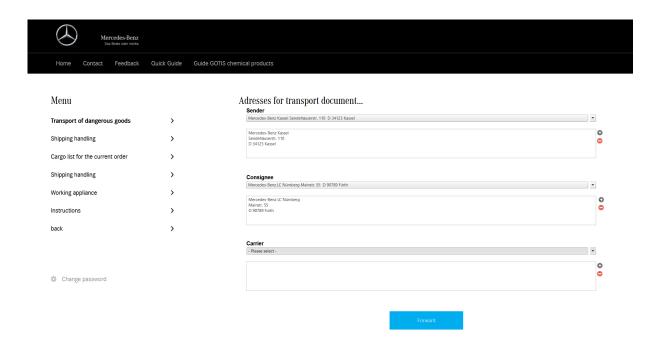

#### Addresses

Required addresses can be entered into the system and are available for further orders. If one address is not required anymore, it can be deleted.

After entering the address and using the "Forward"-button, you obtain all selected documents (follow next page).